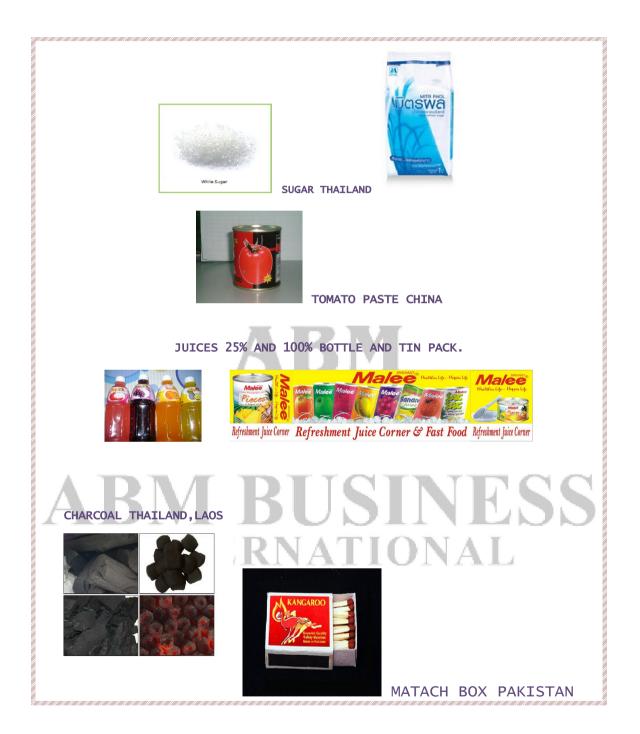

# FOODS\*

- **C**anned Pineapple, Origin (Thailand, Vietnam)
- Desiccated Coconut Origin (Thailand,Malaysia,Indonesia,Vietnam) (LOW FAT&HIGH FAT FINE &MEDIUM GRADE)
- Sugar Icumsa 45. Origin (Thaialnd, Brazil)
- Rice Origin (Thailand & Pakistan) Super kernel Basmati, & (Thai, JASMINE, WHITE, POROBILED)
- **Tomato paste & concentration. Origin (China, Egypt)**
- **Fresh Juices can and bottle 100% and 25%** Origin (Thailand)

**OTHERS\*** 

- A4 Paper Origin (Thailand, Indonesia) WHITE 100%.
- CHARCOL Origin (Thailand,Laos)
- MATCH BOX Origin (Pakistan)
- **RUBBER BEND Origin** (Thailand).
- BITUMEN 60/70 ,85/100 (Iran ,Iraq)
- IMS SCRAP 80/20 ISRI 206 AND ALUMIUM SCRAP.
- CEMENT 42.5 GRADE.