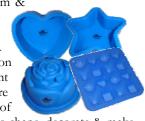

mould and the Hot Dog tray.

In addition to the bakery range, Rolex also has a

wide variety of Aluminum & Silicon bakeware. The Silicon material has been tested by USA FDA CFR 177.2600. The silicon moulds are heat resistant up to 230°C and are available in a plethora of

designs. These are used to shape, decorate & make baking, freezing & microwave cooking other turnout shapes for table displays including candles.

We also supply and manufacture ancillary items

such as icing sets, various types of biscuit and fancy cutters, measuring implements, cake revolving & display stands, cake pillars, palate knives, Spatulas and also