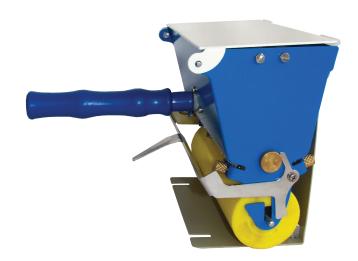

## Glu-Man

The 'Glu-Man' glue spreader from "Hanfas" is a manual hand-held glue applicator with two rollers. It is available with micro adjustment for variable flow of glue application. It facilitates easy and even spread of glue over large panels as well as curved surfaces. Besides being user friendly, it also enhances the operator efficiency.

## Glu-Man

Snap fit lid to avoid dust and other particles from entering the pot and assures smooth application Provisions for adding a top roller for small width pasting jobs.

Stainless steel tank with large capacity

Stainless steel tank built to last for long industrial use - Totally Rust Proof Micro - Adjustable to a wide range of adhesives

Brass knobs

200mm roller size allows a larger coverage in short time.

Sparrow lever for dry rolling to even out the application

Metal stand

Anilox textured PU roller for superior finish.

## Glu - Man 'Industrial Model' 200MM Technical Data Sheet

| 1.  | Tank             | Stainless steel body, Powder Coated. |
|-----|------------------|--------------------------------------|
| 2.  | Internal Roller  | Aluminium                            |
| 3.  | Knobs            | Brass                                |
| 4.  | Lid              | Aluminium / Polymer                  |
| 5.  | Handle           | Polymer                              |
| 6.  | Doctor Blade     | Stainless steel 304                  |
| 7.  | Adjusting Screws | Brass                                |
| 8.  | Sparrow Lever    | Stainless steel 304                  |
| 9.  | Bottom Roller    | PU - Poly-Urethane                   |
| 10. | Axle             | Plastic / 5mm SS dowels              |
| 11. | Misc. Hardware   | Stainless steel 304                  |
| 12. | Unit Stand       | M.S. Powder Coated / Plastic         |