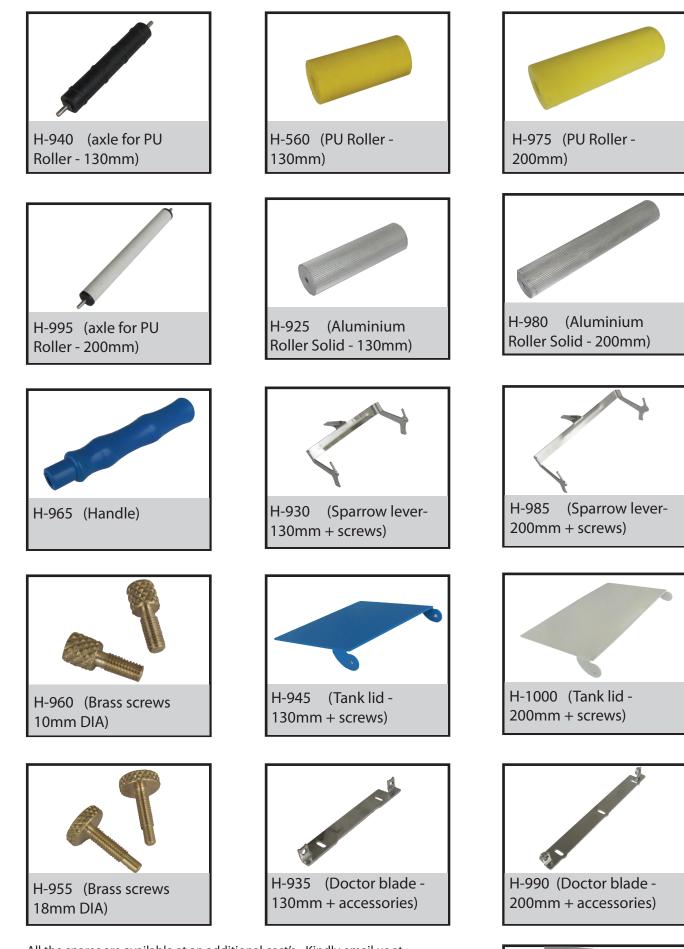

All the spares are available at an additional cost's - Kindly email us at : sales@hanfas.com for time to time availability of spares and updated prices.

## Glu - Man 'Industrial Model' 200MM Technical Data Sheet

| 1.  | Tank             | Stainless steel body, Powder Coated. |
|-----|------------------|--------------------------------------|
| 2.  | Internal Roller  | Aluminium                            |
| 3.  | Knobs            | Brass                                |
| 4.  | Lid              | Aluminium / Polymer                  |
| 5.  | Handle           | Polymer                              |
| 6.  | Doctor Blade     | Stainless steel 304                  |
| 7.  | Adjusting Screws | Brass                                |
| 8.  | Sparrow Lever    | Stainless steel 304                  |
| 9.  | Bottom Roller    | PU - Poly-Urethane                   |
| 10. | Axle             | Plastic / 5mm SS dowels              |
| 11. | Misc. Hardware   | Stainless steel 304                  |
| 12. | Unit Stand       | M.S. Powder Coated / Plastic         |

The Hanfas glue spreader is available in different models :

- H-920 - The Industrial model is in stainless steel body, tank capacity Kg.1.00, roller size 130mm.

- H-970 - The Industrial model is in stainless steel body, tank capacity Kg.1.800 gms, roller size 200mm.

In pursuit of excellence, Total Impex reserves the right to change or modify any or all specifications of any product without prior notice

Hanfas

H-950 (Stand)

All the spares are available at an additional cost's - Kindly email us at : sales@hanfas.com for time to time availability of spares and updated prices.